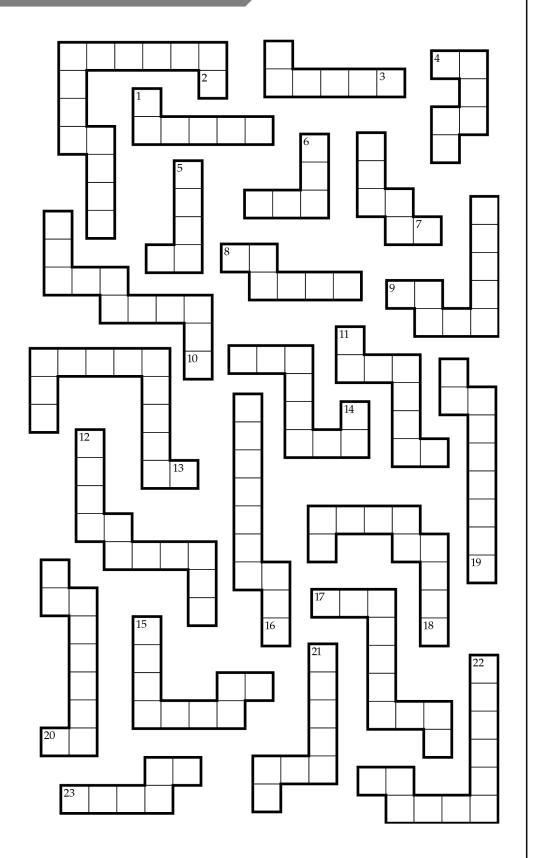

## **SOME ASSEMBLY REQUIRED #1**

The answer to each Piece clue should be placed in the correspondinglynumbered piece, one letter per square, starting in the numbered square. Each row (A-N) in the "tray" contains two answers placed side by side; their clues are given in order, but it's up to you to determine the dividing point between answers. Use the Row answers and the pieces' shapes to determine the proper location of each piece within the tray. You won't need to overlap or rotate any pieces. Correctly placed, the 23 pieces will completely fill the tray.

## **PIECES**

- 1 "\_\_\_ and Lefty" (Townes Van Zandt song)
- 2 It won Record of the Year and Song of the Year at the 1982 Grammys: 3 wds.
- 3 Keep the interest of
- 4 "13 Going on 30" actress Jennifer
- 5 Colleague of Lane and Kent
- 6 Impressively good person
- 7 Italian sonnet closer
- 8 "Is nothing \_\_\_\_?"
- 9 1960s folk tune that begins "When I was just a little boy...": 2 wds.
- 10 Real-life boxer portrayed in the 2009 film "Phantom Punch": 2 wds.
- 11 Metallic element found in oil-paint pigments
- 12 Hollywood columnist who described herself as "a real pussycat—with an iron tail": 2 wds.
- 13 Discount requiring effort on the customer's part: 2 wds.
- 14 Women on the fringe of respectable society
- 15 Gave in: 2 wds.
- 16 Program that includes a play-by-play
- 17 Sacrament by which one becomes a minister: 2 wds.
- 18 Landscape feature that borders the West Wing of the White House: 2 wds.
- 19 Water body created in 1905 when the Colorado River breached a levee and flooded a basin: 2 wds.
- 20 Jointly: 2 wds.
- 21 Like plucked notes on a violin
- 22 Fish that stuns its prey before eating it: 2 wds.
- 23 Contracts signed by tenants