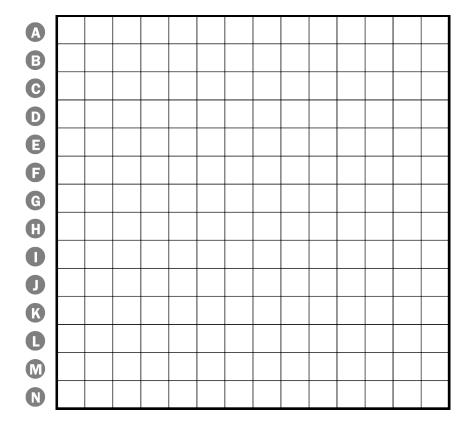

## **SOME ASSEMBLY REQUIRED #1**

The answer to each Piece clue should be placed in the correspondinglynumbered piece, one letter per square, starting in the numbered square. Each row (A-N) in the "tray" contains two answers placed side by side; their clues are given in order, but it's up to you to determine the dividing point between answers. Use the Row answers and the pieces' shapes to determine the proper location of each piece within the tray. You won't need to overlap or rotate any pieces. Correctly placed, the 23 pieces will completely fill the tray.

## **ROWS**

- A Best in shows?
  Four Tops hit whose title is a woman's name
- B Faithfulness Cloth used for U.S. Army uniforms: 2 wds.
- C Sooner or later Genealogist's discovery
- D What "Pokémon" and "Dragon Ball Z" are examples of Like some typewriters
- E Transatlantic message of old Quickly-answerable type of question: Hyph.
- F Still affected by a traumatic incident
  - \_\_\_ Set (original National Toy Hall of Fame inductee)
- G Certain engine valves Circumstances

- H Sleeping-car compartment Geometric shape that's the highest social caste in the 2-D world of "Flatland"
- I Small wine bottles Fleet vehicle: Hyph.
- J Takes on Most socially adept, say
- Workable but clumsy, as a solution
   Iconic electronic game of the 1980s
- L "A Confederacy of \_\_\_"

  (Pulitzer-winning novel)

  Betty's successor as First
  Lady
- M Donald who played a villain in "You Only Live Twice" Philosophy
- N Rendering immobile, maybe David's second wife in "David Copperfield"